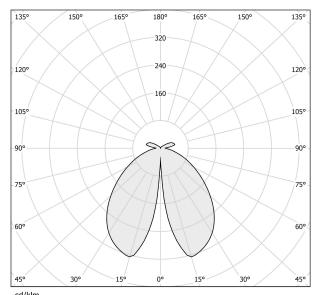

IMENSIONS       | 27,0 x 27,0 x 56,0 cm |
|                          |                       |



Floor lighting fixture for outdoor spaces, with direct light emission.

Galvanized sheet metal bracket for floor installation.

Turned aluminium base in corten, micaceous grey or mat brass polyacrylic paint. Body in aluminium tube in corten or micaceous grey polyacrylic paint, or with wood finish coating.

Turned aluminium structure in corten, micaceous grey or mat brass polyacrylic paint. Transparent silicone gaskets.

Screen in partially mat cast glass.

Turned aluminium closing disk in corten, micaceous grey or mat brass polyacrylic paint.

Nickelled brass M12 cable gland.

Stainless steel screws.

Equipped with neoprene power cable.









#### Technical drawing





#### Polar diagram



<u>cd/klm</u> C0 - C180 - - - C90 - C270

# **PANZERI**

### Venexia

#### Accessories / fixing

YTF04800.012

C € EHI 🗵 🗆

Anchor bolts for ground fixing.