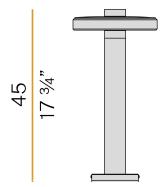

|
| PACKING DIMENSIONS       | 27,0 x 27,0 x 56,0 cm |
|                          |                       |



Floor lighting fixture for outdoor spaces, with direct light emission.

Galvanized sheet metal bracket for floor installation.

Turned aluminium base in corten, micaceous grey or mat brass polyacrylic paint. Body in aluminium tube in corten or micaceous grey polyacrylic paint, or with wood finish coating.

Turned aluminium structure in corten, micaceous grey or mat brass polyacrylic paint. Transparent silicone gaskets.

Screen in partially mat cast glass.

Turned aluminium closing disk in corten, micaceous grey or mat brass polyacrylic paint.

Nickelled brass M12 cable gland.

Stainless steel screws.

Equipped with neoprene power cable.









#### Technical drawing





#### Polar diagram



<u>cd/klm</u> C0 - C180 - - - C90 - C270

# **PANZERI**

### Venexia

#### Accessories / fixing

YTF04800.012

C € EHI 🗵 🗆

Anchor bolts for ground fixing.