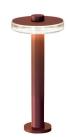

Floor lighting fixture for outdoor spaces, with direct light emission.

Galvanized sheet metal bracket for floor installation.

Turned aluminium base in corten, micaceous grey or mat brass polyacrylic paint. Body in aluminium tube in corten or micaceous grey polyacrylic paint, or with wood finish coating.

Turned aluminium structure in corten, micaceous grey or mat brass polyacrylic paint. Transparent silicone gaskets.

Screen in partially mat cast glass.

Turned aluminium closing disk in corten, micaceous grey or mat brass polyacrylic paint.

Nickelled brass M12 cable gland.

Stainless steel screws.

Equipped with neoprene power cable.