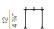

ission.

Galvanized sheet metal bracket for floor installation.

Turned aluminium base in corten, micaceous grey or mat brass polyacrylic paint. Body in aluminium tube in corten or micaceous grey polyacrylic paint, or with wood finish coating.

Turned aluminium structure in corten, micaceous grey or mat brass polyacrylic paint. Transparent silicone gaskets.

Screen in partially mat cast glass.

Turned aluminium closing disk in corten, micaceous grey or mat brass polyacrylic paint.

Nickelled brass M12 cable gland.

Stainless steel screws.

Equipped with neoprene power cable.









#### Technical drawing





#### Polar diagram



<u>cd/klm</u> C0 - C180 - - - C90 - C270

# **PANZERI**

### Venexia

#### Accessories / fixing

YTF04800.012

C € EHI 🗵 🗆

Anchor bolts for ground fixing.